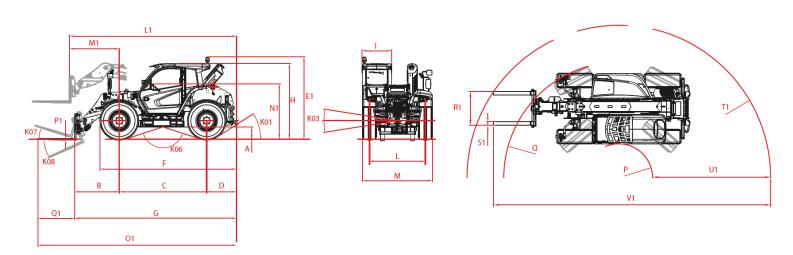

## TYRES

Machine model AGRI PLUS 42.7 VS EVO2 - GD

Standard tyres 460-70R 24"

| DIMENSIONS    |                              |
|---------------|------------------------------|
| Machine model | AGRI PLUS 42.7 VS EVO 2 - GD |
| A             | 360 mm                       |
| В             | 1382 mm                      |
| C             | 2850 mm                      |
| D             | 971 mm                       |
| E1            | 2630 mm                      |
| F             | 4452 mm                      |
| G             | 5203 mm                      |
| Н             | 2410 mm                      |
|               | 960 mm                       |
| K01           | 33°                          |
| K03           | 9°                           |
| K06           | 144°                         |
| K07           | 16°                          |
| K08           | 131°                         |
| L             | 1870 mm                      |
| L1            | 5375 mm                      |
| M             | 2290 mm                      |
| M1            | 1554 mm                      |
| N1            | 1755 mm                      |
| 01            | 6403 mm                      |
| P             | 1099 mm                      |
| Q             | 3753 mm                      |
| R1            | 1100 mm                      |
| S1            | 120 mm                       |
| T1            | 4887 mm                      |
| U1            | 3787 mm                      |
| V1            | 8892 mm                      |
| P1            | 50 mm                        |
| Q1            | 1200 mm                      |
|               |                              |