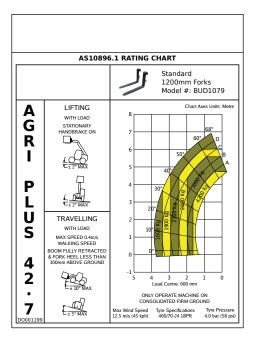

|
| L             | 1870 mm                      |
| L1            | 5375 mm                      |
| M             | 2290 mm                      |
| M1            | 1554 mm                      |
| N1            | 1755 mm                      |
| 01            | 6403 mm                      |
| P             | 1099 mm                      |
| Q             | 3753 mm                      |
| R1            | 1100 mm                      |
| S1            | 120 mm                       |
| T1            | 4887 mm                      |
| U1            | 3787 mm                      |
| V1            | 8892 mm                      |
| P1            | 50 mm                        |
| Q1            | 1200 mm                      |
|               |                              |









Distributed by Dieci Australia and their network of authorised dealers.

Unit 1/5 Melito Court, Prestons NSW 2170 www.dieciaustralia.com.au | info@dieciaustralia.com.au Tel. +61 2 8795 4555

Illustrations and photos show the standard international models and may or may not include optional equipment, accessories, customer installed or modified parts, optional parts and all standard equipment with some differences in colour and features. Machine specifications are subject to change without notice and additional load charts and machine or attachment specifications may be available on request. Please refer to the operators manual for correct machine and attachment operation.