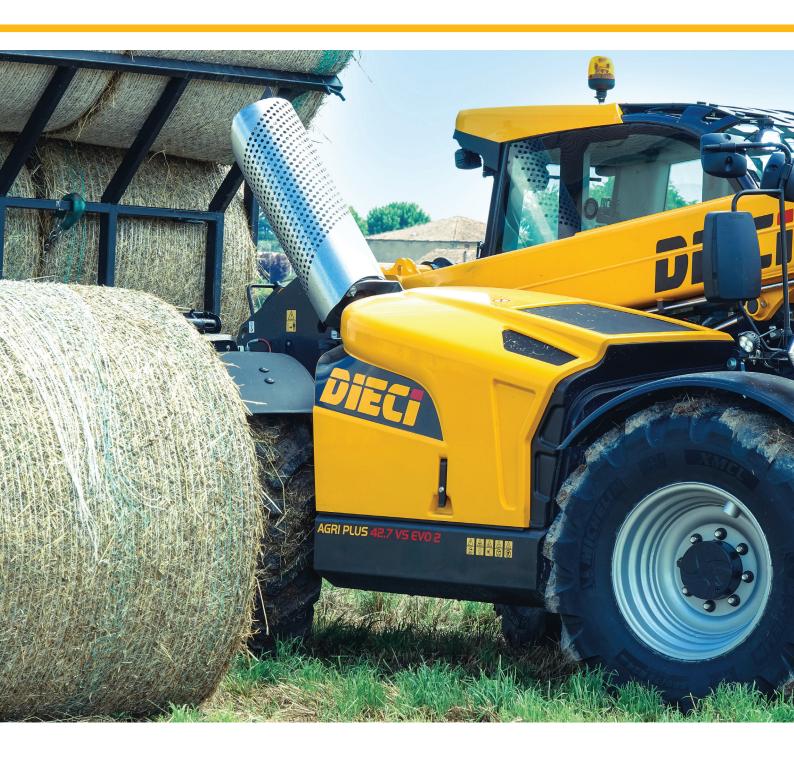

## AGRI PLUS GD

DIECI AGRI PLUS TELEHANDLER 4.2T / 7 M - TIER 4

| PERFORMANCE                                                    |                                                                               |
|----------------------------------------------------------------|-------------------------------------------------------------------------------|
| Machine model                                                  | ACRIDITICAS TAGENOS CD                                                        |
| Maximum capacity                                               | AGRI PLUS 42.7 VS EVO2 - GD<br>4200 kg                                        |
| . ,                                                            |                                                                               |
| Maximum lifting height on wheels                               | 6.90 m                                                                        |
| Maximum horizontal extension on wheels                         | 3.75 m                                                                        |
| Fork swiveling angle                                           | 146°                                                                          |
| Pull-out force                                                 | 6000 daN                                                                      |
| Towing force                                                   | 8200 daN                                                                      |
| Maximum climb angle                                            | 60%                                                                           |
| Unladen weight                                                 | 8500 kg                                                                       |
| Max speed (referred to wheels with maximum permitted diameter) | 41.7 km/h                                                                     |
| BOOM                                                           |                                                                               |
| Machine model                                                  | AGRI PLUS 42.7 VS EVO2 - GD                                                   |
| Lifting                                                        | 6.3 s                                                                         |
| Getting off the basket                                         | 3.7 s                                                                         |
| Extension                                                      | 3.7 s                                                                         |
| Retraction                                                     | 2 s                                                                           |
| Forward swiveling                                              | 2.1 s                                                                         |
| Reverse swiveling                                              | 1.3 s                                                                         |
| ENGINE                                                         |                                                                               |
| Machine model                                                  | AGRI PLUS 42.7 VS EVO2 - GD                                                   |
| Brand                                                          | FPT                                                                           |
| Nominal power                                                  | 103 kW (125 HP) @ 2200 rpm                                                    |
| Max Power                                                      | 114 kW (153 HP) @1800 rpm                                                     |
|                                                                | 4-stroke                                                                      |
| Operation                                                      | Electronic, common rail                                                       |
| Injection                                                      |                                                                               |
| Number and arrangement of cylinders                            | 4, Vertical in line<br>4485 cm³                                               |
| Displacement                                                   |                                                                               |
| Consumption                                                    | 205.9 g/kWh                                                                   |
| @rpm                                                           | 1800rpm                                                                       |
| Emission standards                                             | Stage IV / Tier 4F                                                            |
| Cooling system                                                 | Liquid                                                                        |
| Intake                                                         | Turbo compressor after-cooler                                                 |
| DIFFERENTIAL AXLES                                             |                                                                               |
| Machine model                                                  | AGRI PLUS 42.7 VS EVO2 - GD                                                   |
| Axles types                                                    | 2 steering, with 4 epicycloidal reduction gears                               |
| Type of steering                                               | 4 wheels / transversal / 2 wheels                                             |
| Front axle                                                     | Rigid                                                                         |
| Rear axle                                                      | Swinging                                                                      |
| Service brake                                                  | Oil bath with servo brake on front and rear axle with double hydraulic system |
| Park brake                                                     | Negative Actuation with electronic control                                    |
| HYDRAULIC SYSTEM                                               |                                                                               |
| Machine model                                                  | AGRI PLUS 42.7 VS EVO2 - GD                                                   |
| Hydraulic pump type                                            | Gear pump for power steering, movements, fan drive and automatic fan reversal |
| Hydraulic pump capacity                                        | 230 L/min                                                                     |
| Max. operating pressure                                        | 25.5 MPa (3698 psi)                                                           |
|                                                                | 4 in 1 man anti-mal launti-duuith FND                                         |